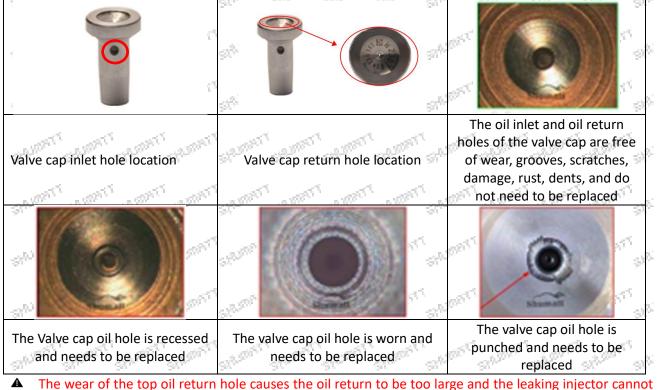

#### (1) Valve Cap

Under the microscope, magnify 20 times to check that the oil inlet hole of the valve cap and the oil return hole of the bonnet are not worn, grooved, scratched, damaged, rusted or dented.

inject oil

The side inlet hole is blocked causing the injector to establish the pressure chamber and the injector to function normally

Wear of the cap cavity can cause the injector to work properly when the injector is badly delayed.