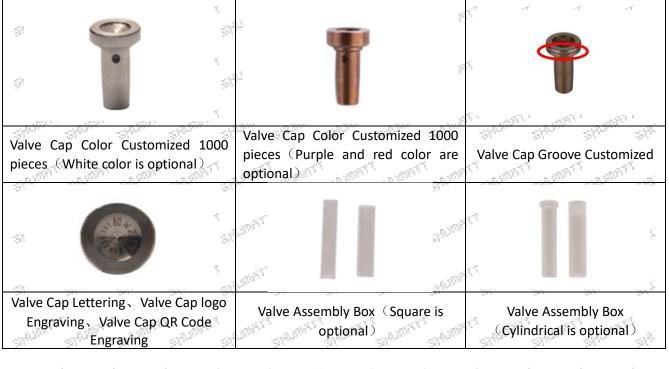

# 1.5.F00RJ01451 Injector Valve Assembly's Customized Service

(1) Valve Assembly's Customized Service: Meet the customized needs of OEM manufacturers for shell lettering, logo engraving, injector internal packaging, injector external packaging and labels customized, etc.

a status. "Patus. "Patus. "Patus. "Patus. "Patus. "Patus. "Patus. "Patus. "Patus. "Patus.

(2) Valve Assembly's Customized Service Requirements:

Customized valve assembly box are no less than 100 pieces.

Customized valve assembly groove no less than 100 pieces.

The purchased of customized valve assembly are no less than 1000 pieces.

The purchased of customized valve cap engraving contents are no less than 1000 pieces.

The purchased of customized valve colors are no less than between 1000 -10000 pieces.

Customized products involve the need of specify logo, the OEM manufacturer needs to provide trademark authorization and the sample of logo image file.

## 1.6.F00RJ01451 Injector Valve Assembly's Packing List

|                      | Assembly's spare parts list                                      | and and and and and                                    | and a state of the |
|----------------------|------------------------------------------------------------------|--------------------------------------------------------|--------------------------------------------------------------------------------------------------------------------------------------------------------------------------------------------------------------------------------------------------------------------------------------------------------------------------------------------------------------------------------------------------------------------------------------------------------------------------------------------------------------------------------------------------------------------------------------------------------------------------------------------------------------------------------------------------------------------------------------------------------------------------------------------------------------------------------------------------------------------------------------------------------------------------------------------------------------------------------------------------------------------------------------------------------------------------------------------------------------------------------------------------------------------------------------------------------------------------------------------------------------------------------------------------------------------------------------------------------------------------------------------------------------------------------------------------------------------------------------------------------------------------------------------------------------------------------------------------------------------------------------------------------------------------------------------------------------------------------------------------------------------------------------------------------------------------------------------------------------------------------------------------------------------------------------------------------------------------------------------------------------------------------------------------------------------------------------------------------------------------------|
| Serial Serial Number | 377 377 377 377<br>1                                             | 31° 31° 31° 31°<br>2                                   | ar ar ar ar                                                                                                                                                                                                                                                                                                                                                                                                                                                                                                                                                                                                                                                                                                                                                                                                                                                                                                                                                                                                                                                                                                                                                                                                                                                                                                                                                                                                                                                                                                                                                                                                                                                                                                                                                                                                                                                                                                                                                                                                                                                                                                                    |
| States St.           |                                                                  | SIRLER SIRLER                                          | 8 <sup>47</sup> 37 1 1 1 1 1 1 1 1 1 1 1 1 1 1 1 1 1 1                                                                                                                                                                                                                                                                                                                                                                                                                                                                                                                                                                                                                                                                                                                                                                                                                                                                                                                                                                                                                                                                                                                                                                                                                                                                                                                                                                                                                                                                                                                                                                                                                                                                                                                                                                                                                                                                                                                                                                                                                                                                         |
| al and al            | part 57                                                          | alt <sup>ali</sup> are are alt <sup>al</sup>           |                                                                                                                                                                                                                                                                                                                                                                                                                                                                                                                                                                                                                                                                                                                                                                                                                                                                                                                                                                                                                                                                                                                                                                                                                                                                                                                                                                                                                                                                                                                                                                                                                                                                                                                                                                                                                                                                                                                                                                                                                                                                                                                                |
| Name                 | Injector Valve Assembly                                          | Valve Assembly Anti-rust<br>Paper                      | Valve Assembly Box(Square<br>is optional )                                                                                                                                                                                                                                                                                                                                                                                                                                                                                                                                                                                                                                                                                                                                                                                                                                                                                                                                                                                                                                                                                                                                                                                                                                                                                                                                                                                                                                                                                                                                                                                                                                                                                                                                                                                                                                                                                                                                                                                                                                                                                     |
| Description          | Valve Assembly Part Number<br>F00RJ01451                         | Prevent the valve assembly from rusting                | Protect the valve assembly<br>from being damaged by<br>colliding                                                                                                                                                                                                                                                                                                                                                                                                                                                                                                                                                                                                                                                                                                                                                                                                                                                                                                                                                                                                                                                                                                                                                                                                                                                                                                                                                                                                                                                                                                                                                                                                                                                                                                                                                                                                                                                                                                                                                                                                                                                               |
| Serial Number        | 4 Str                                                            | s <sup>ee -</sup> 5 <sup>see -</sup> s <sup>ee -</sup> | 977 977 977 97                                                                                                                                                                                                                                                                                                                                                                                                                                                                                                                                                                                                                                                                                                                                                                                                                                                                                                                                                                                                                                                                                                                                                                                                                                                                                                                                                                                                                                                                                                                                                                                                                                                                                                                                                                                                                                                                                                                                                                                                                                                                                                                 |
| SALMATT SA<br>Image  |                                                                  |                                                        |                                                                                                                                                                                                                                                                                                                                                                                                                                                                                                                                                                                                                                                                                                                                                                                                                                                                                                                                                                                                                                                                                                                                                                                                                                                                                                                                                                                                                                                                                                                                                                                                                                                                                                                                                                                                                                                                                                                                                                                                                                                                                                                                |
| Name                 | Valve Assembly Box<br>(Cylindrical is optional)                  | VCI Anti-rust Bag                                      |                                                                                                                                                                                                                                                                                                                                                                                                                                                                                                                                                                                                                                                                                                                                                                                                                                                                                                                                                                                                                                                                                                                                                                                                                                                                                                                                                                                                                                                                                                                                                                                                                                                                                                                                                                                                                                                                                                                                                                                                                                                                                                                                |
| Description          | Protect the valve assembly<br>from being damaged by<br>colliding | Prevent the valve assembly from rusting                |                                                                                                                                                                                                                                                                                                                                                                                                                                                                                                                                                                                                                                                                                                                                                                                                                                                                                                                                                                                                                                                                                                                                                                                                                                                                                                                                                                                                                                                                                                                                                                                                                                                                                                                                                                                                                                                                                                                                                                                                                                                                                                                                |