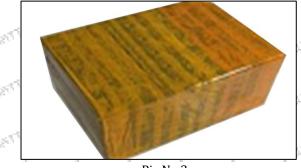

# 3.7.F00RJ01451 Valve Assembly's Packing

**Domestic express packaging:** Usually wrapped in waterproof scotch tape, such as picture No.2. International express packaging: Wrapped with waterproof yellow tape After wrapping the black SAL TR 539.30<sup>18</sup> SALTA SAL SOF 39.50<sup>3</sup> ar.190 protective film, such as picture No. 3.