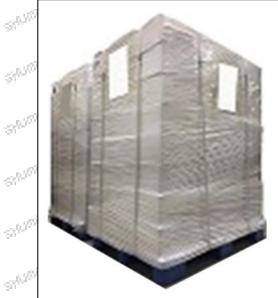

Pallet Shipping: Use fumigation free and recycling trays that meet export requirements, and use white wrapping protective film to wrap and bind with cable ties for the outside, such as picture No. 4, Also, the products can be packaged according to customers' requirements. -31.50

Pic No.4

Pallet Shipping: Use pallet that meet export requirements, and use white wrapping protective film to wrap and bind with cable ties