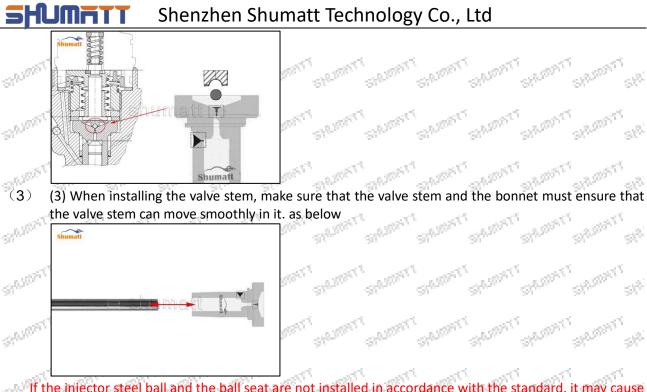

#### 2.F00RJ01451 Injector Valve Assembly Technical Support

2.1.F00RJ01451 Injector Valve Assembly's Installation Precautions

- -5A-157F to make the stains, dust, rust-proof oil oxides, paraffin base, naphthenic base, intermediate base, salt, lead naphthenate, zinc naphthenate, sodium netrolection is the state of the state Clean the injector valve assembly in an ultrasonic cleaner for 3-5 minutes before installation, so as sulfonate, calcium petroleum sulfonate, tallow diamine trioleate, rosin amine on the surface of the valve assembly fall off. 155 12 120 100 d Chi 10 B
- (2) Use compressed air to clean the cleaning fluid attached to the surface of the valve assembly after cleaning, and clean it up to the standard of use, as below an ر <sup>تاری</sup>تین

Mob/Whatsapp: +86 13410541523 Email : ruby@shumatt.com © 2022 Shenzhen Shumatt Technology Co., Ltd

If the injector steel ball and the ball seat are not installed in accordance with the standard, it may cause serious damage to the injector valve assembly