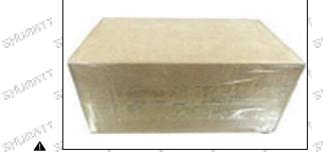

# 3.7.F00RJ01451 Valve Assembly's Packing

**Domestic express packaging:** Usually wrapped in waterproof scotch tape, such as picture No.2. International express packaging: Wrapped with waterproof yellow tape After wrapping the black SAL TR 539.30<sup>18</sup> SALTA SAL SOF 39.50<sup>3</sup> ar.190 protective film, such as picture No. 3.

Minors are prohibited from using transparent tape, yellow tape, black wrapping protective film, and white wrapping protective film to avoid personal injury.

Pic No.2 Domestic express packaging: Wrapped by Transparent tape